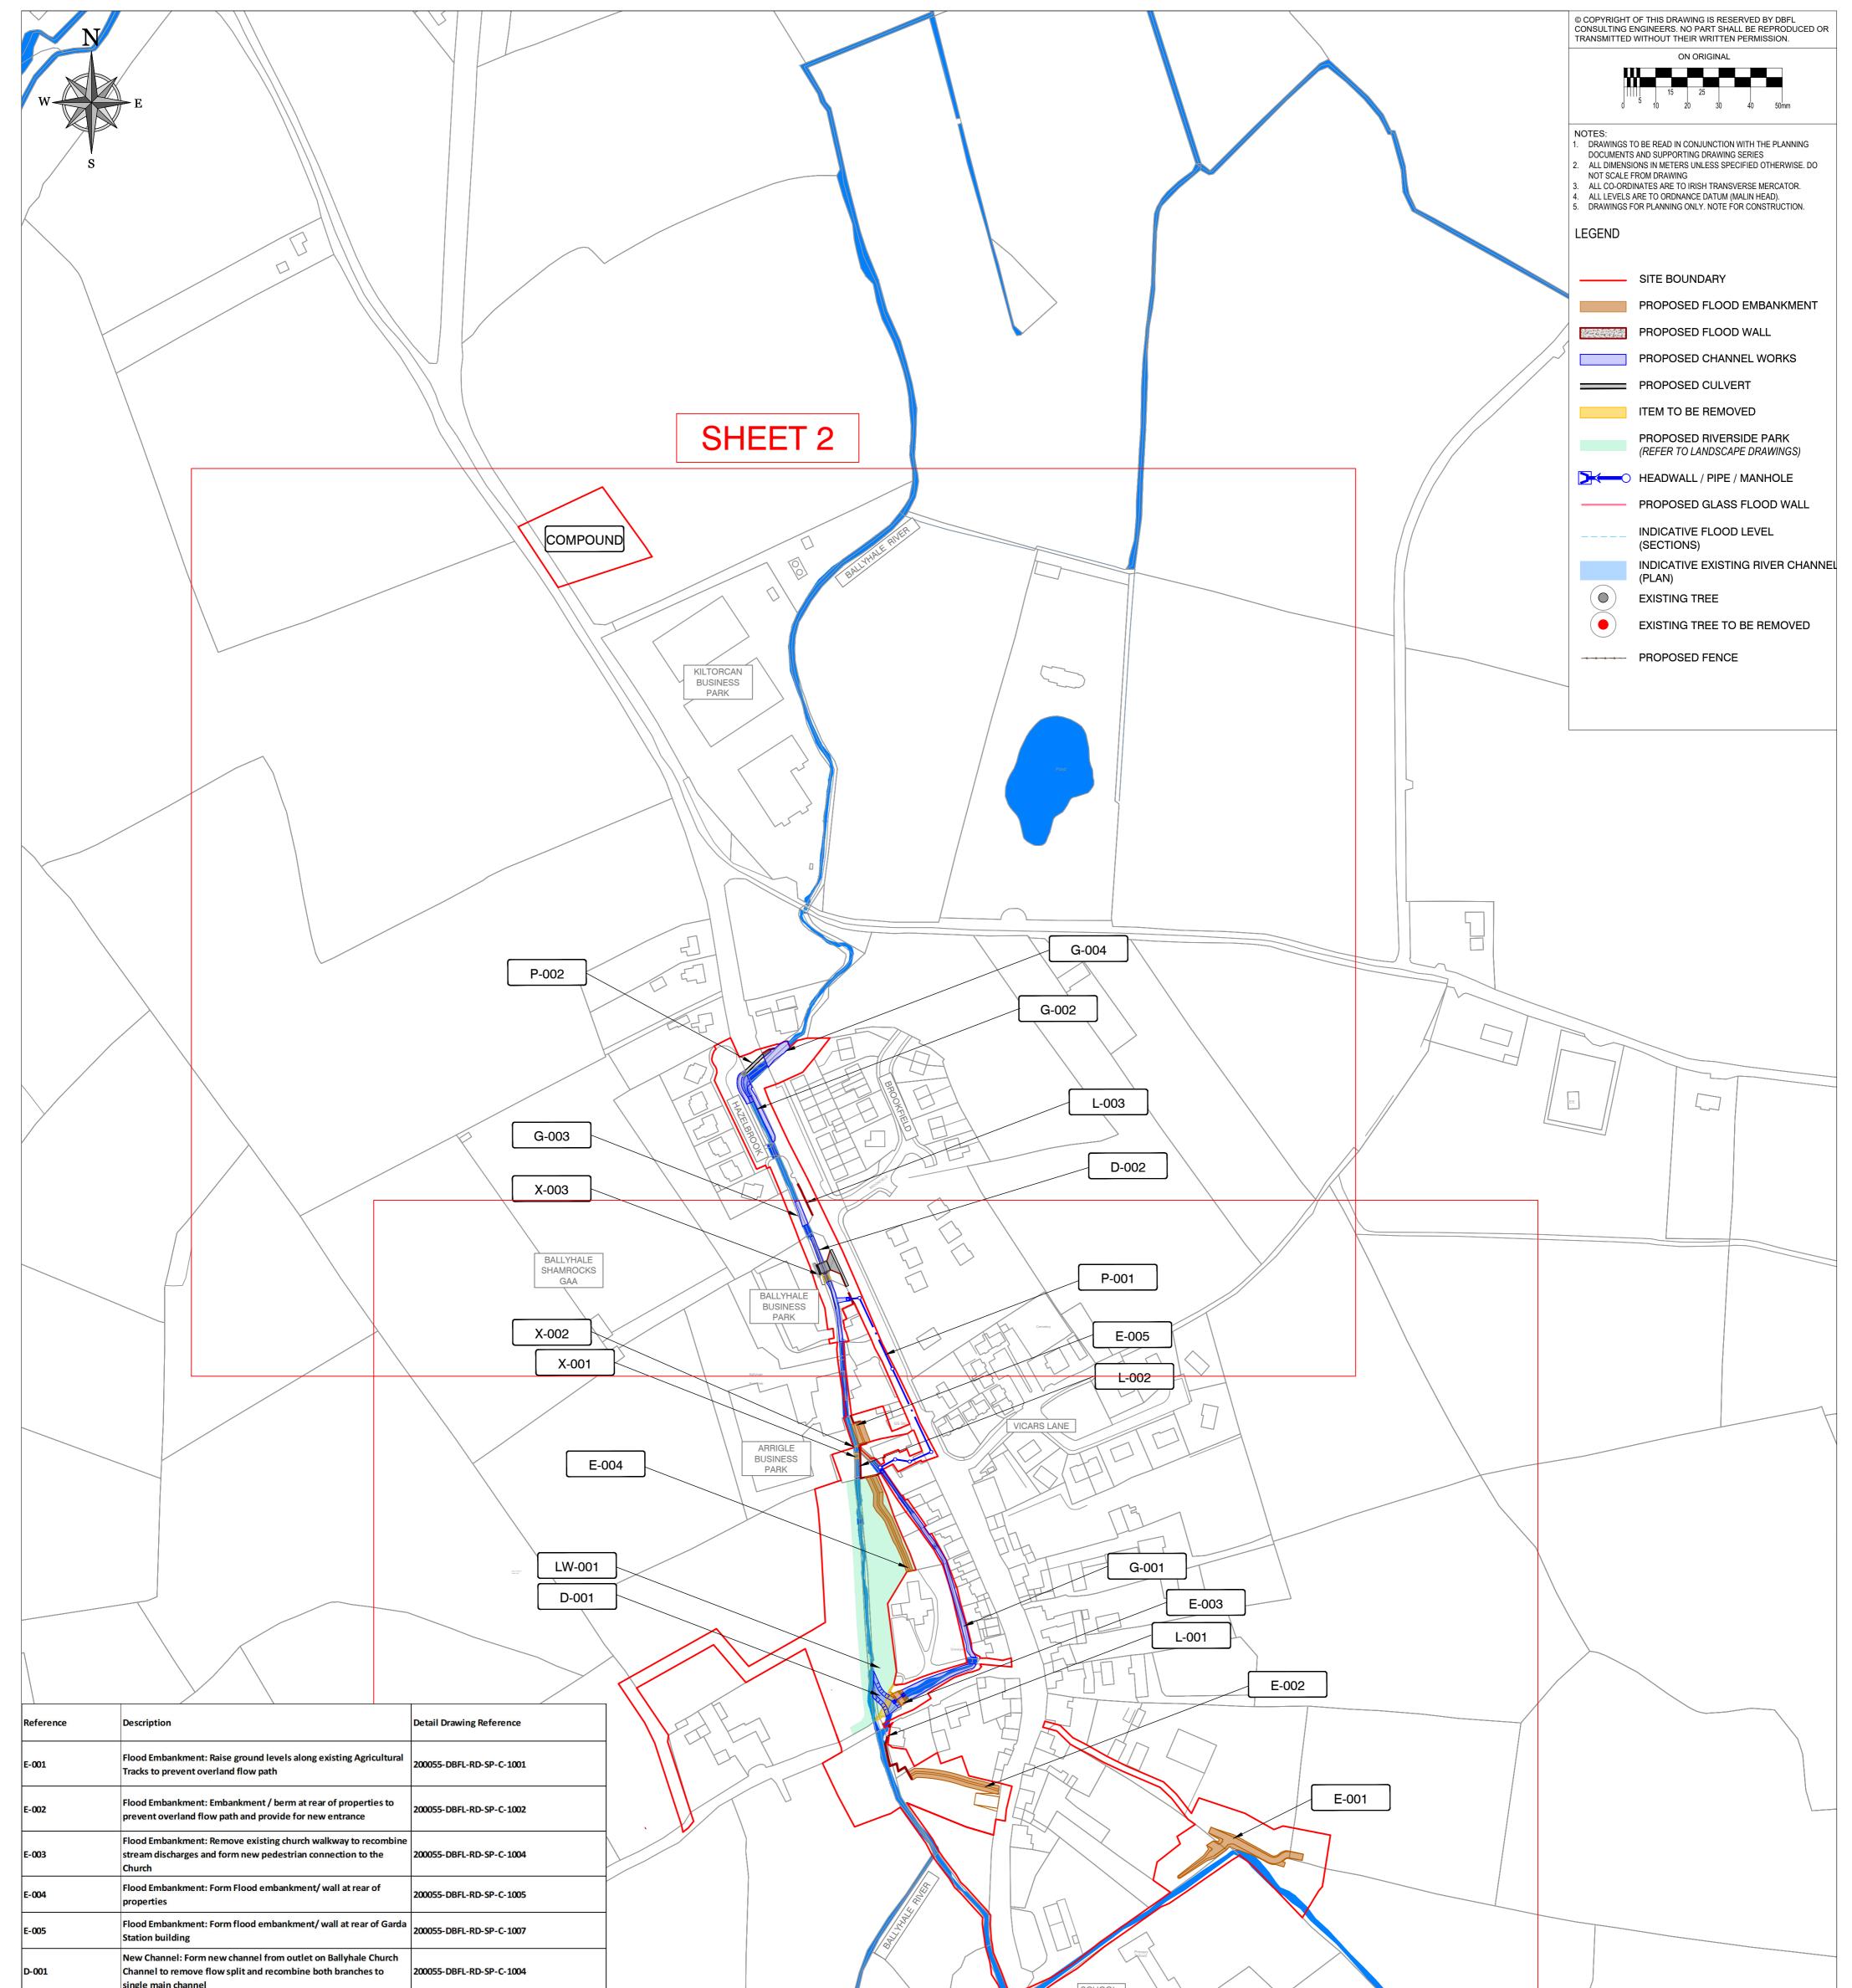

|               | single main channel                                                                                                                                                                                                                              |                          |   |         | CHOOL School  |                                                |                                                                                                                                                                                      |
|---------------|--------------------------------------------------------------------------------------------------------------------------------------------------------------------------------------------------------------------------------------------------|--------------------------|---|---------|---------------|------------------------------------------------|--------------------------------------------------------------------------------------------------------------------------------------------------------------------------------------|
| L-001         | Flood Wall: Form flood wall to rear of Arrigle View                                                                                                                                                                                              | 200055-DBFL-RD-SP-C-1003 |   |         | Scol Nuderina |                                                |                                                                                                                                                                                      |
| L-002         | Flood Wall: Form flood wall to rear of Garage/Pub                                                                                                                                                                                                | 200055-DBFL-RD-SP-C-1006 |   |         |               |                                                |                                                                                                                                                                                      |
| X-001         | Item Removal: Remove Existing Access Bridge                                                                                                                                                                                                      | 200055-DBFL-RD-SP-C-1006 |   |         |               |                                                | ORDNANCE SURVEY IRELAND LICENCE<br>No EN 0021020                                                                                                                                     |
| X-002         | Item Removal: Remove Existing Wall spanning channel                                                                                                                                                                                              | 200055-DBFL-RD-SP-C-1006 |   | SHEET 1 |               |                                                | © ORDNANCE SURVEY IRELAND<br>GOVERNMENT OF IRELAND                                                                                                                                   |
| G-001         | Channel Works: Clear channel, line with riprap and create low flow channel to aid maintenance and reflect reduced flow                                                                                                                           | 200055-DBFL-RD-SP-C-1004 | ( |         |               |                                                | P01     25/04/2023     ISSUED FOR PLANNING     DMF     JPC       rev     date     description     by     chkd.                                                                       |
| P-001         | Pipe Works: Provide Overflow pipe to discharge at reduced flood height area downstream of business park culvert                                                                                                                                  | 200055-DBFL-RD-SP-C-1012 |   |         |               |                                                | client approval A - Approved   B - Approved with comments C - Do not use   suitability issue purpose                                                                                 |
| LW-001        | Form public realm walkway within lands acquired for flood works                                                                                                                                                                                  | Landscape Drawings       |   |         |               |                                                | S2 - INFORMATION PLANNING                                                                                                                                                            |
| D-002         | Channel Works: Regrade Existing Channel to form constant gradient                                                                                                                                                                                | 200055-DBFL-RD-SP-C-1008 |   |         |               |                                                | DBFL Consulting Engineers<br>Civil, Structural & Transportation Engineering<br>www.dbfl.ie                                                                                           |
| L-003         | Flood Wall: Form Flood Wall to infill existing gap in roadside boundary wall                                                                                                                                                                     | 200055-DBFL-RD-SP-C-1009 |   |         |               |                                                | DUBLIN OFFICE: Ormond House, Upper Ormond Quay, Dublin 7. D07 W704<br>PHONE +353 1 400 4000<br>CORK OFFICE: Phoenix House, Monahan Road, Cork. T12 H1XY<br>PHONE +353 (0) 21 2024538 |
| X-003         | Item Removal: Remove weir and replace culvert with new clear span access                                                                                                                                                                         | 200055-DBFL-RD-SP-C-1008 |   |         |               |                                                | WATERFORD OFFICE: Suite 8b The Atrium, Maritana Gate, Canada Street, Waterford. X91 W028<br>PHONE +353 51 309 500<br>project ref.                                                    |
| G-002         | Channel Works: Realign channel at roadway bridge to remove siltation and improve inlet condition                                                                                                                                                 | 200055-DBFL-RD-SP-C-1010 |   |         |               |                                                | BALLYHALE FLOOD RELIEF SCHEME                                                                                                                                                        |
| G-003         | Channel Works: Install Rock Ramp as per OPW's / Inland Fisheries<br>Ireland Design Guidance For Fish Passage on Small Barriers                                                                                                                   | 200055-DBFL-RD-SP-C-1009 |   |         |               |                                                | drawing title                                                                                                                                                                        |
| G-004         | Channel Works: Install Pool and Boulder Pass as per OPW's / Inland<br>Fisheries Ireland Design Guidance For Fish Passage on Small Barriers                                                                                                       |                          |   |         |               | DBFL CONSULTING ENGINEERS ITO                  | SITE LAYOUT PLAN - OVERVIEW                                                                                                                                                          |
| P-002         | Pipe Works: Provide additional conveyance capacity to the Main<br>Street Bridge. The additional conveyance will be provided by an<br>additional bridge opening (box culvert) set at a high level to provide<br>capacity for extreme flood events | 200055-DBFL-RD-SP-C-1011 |   |         |               | ORAFT<br>HIND HOUSE, UPPER ORMOND QUAY, DUBLIN | KILKENNY COUNTY COUNCIL   designed by author scale sheet size   JPC DMF 1:2000 A1                                                                                                    |
| Site Compound | Provide area for Site compound to facilitate the construction of the proposed scheme                                                                                                                                                             | 200055-DBFL-Z0-SP-C-0003 |   |         |               |                                                | drawing no. revision 200055-DBFL-Z0-SP-DR-C-0003 P02                                                                                                                                 |